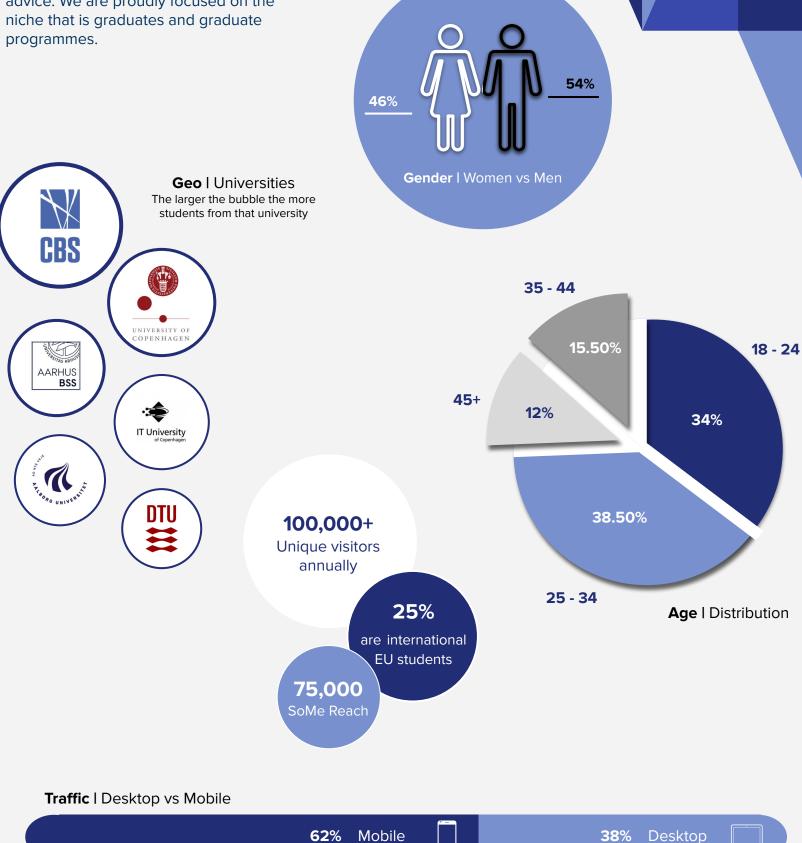

**1.000**+
Graduate Jobs Posted

**229**Companies Registered

**100.000** Avg Yearly Unique Visits