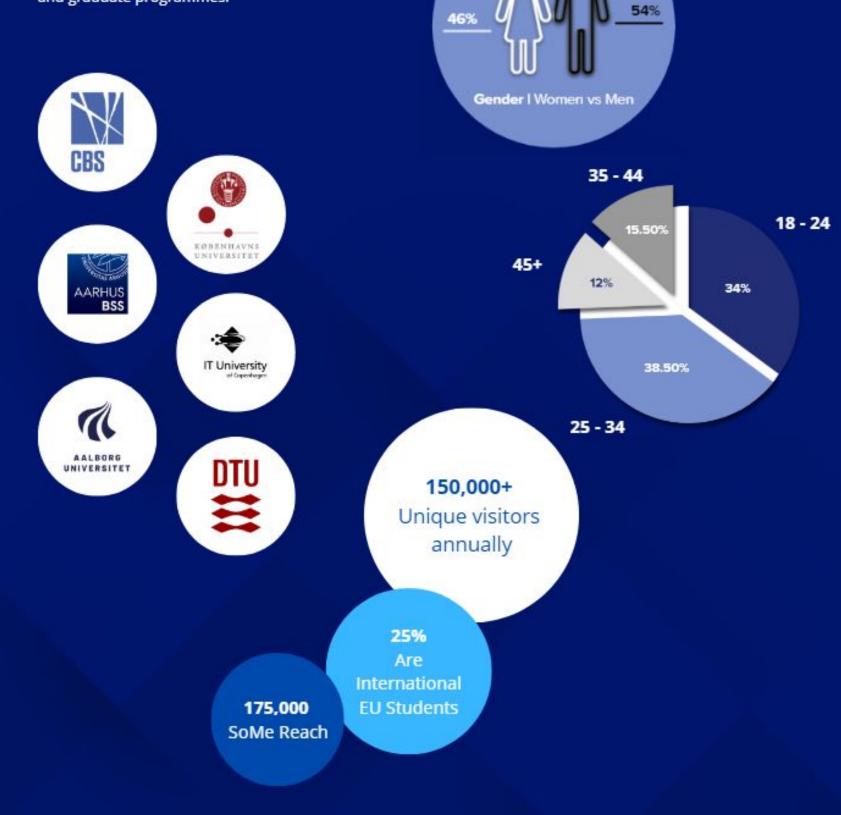

27 Nationalities using the guide

To access all the live graduate roles visit **graduateships.com** or click here

## Graduateships.com is Denmark's leading website

... for ambitious students and graduates looking for graduate jobs and career advice. We are proudly focused on the niche that is graduates and graduate programmes.